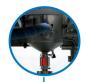

## PRESSURIZED TANK

> Smaller tank

**FILLING** 

> No drips

variations

overfilling

- > Consistent product flow rate even with viscosity variations
- > Reduced amount of wasted product
- > More economical cleaning

> Weight-filling system

Very high accuracy

> Possibility to pressurize the tank with Nitrogen