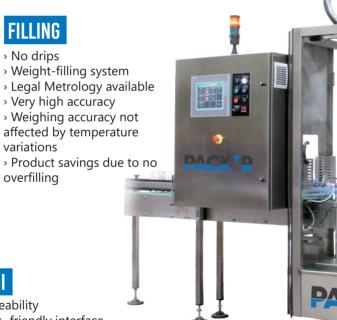

## PRESSURIZED TANK

> Smaller tank

**FILLING** 

> No drips

variations

overfilling

- > Consistent product flow rate even with viscosity variations
- > Reduced amount of wasted product
- > More economical cleaning

> Weight-filling system

Very high accuracy

> Possibility to pressurize the tank with Nitrogen