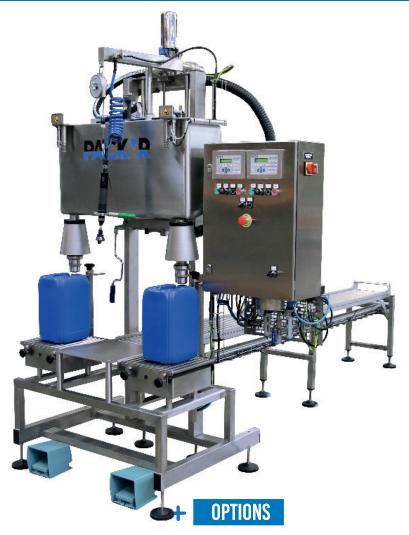

# **SEMI-AUTOMATIC FILLER CAPPER FLEXEO-S**

The FLEXEO-S is a semi-automatic filling machine for the precise filling of liquids (they can also be viscous and pasty). Many types of products are compatible with this filling machine.

This system can be used to fill all types of standard containers, e.g. bottles, jerrycans, buckets, cans. The product is fed from storage tanks located higher up and uses gravity or pumps. The connection is made through product hoses directly to the valve.

Many configurations and options are available.

- Automatic capping
- Nitrogen
- Motorized conveyor
- > Lid press closing or crimping for pail
- > Fully automatic palletization system

Chemicals Petrochemicals