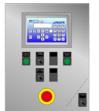

### **TECHNICAL DATA**

**Electric design:** 110 - 230V / 50 - 60 Hz

Air consumption: 10 Nm3

Machine Frame: Stainless steel

**Balance maximum capacity: Up to 30 kg** 

Interface: µPACK'R dosing indicator

**Product supply connection: 2"** 