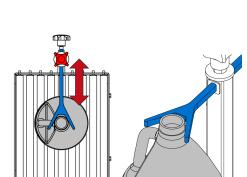

#### **CAPS**

Screw caps, push-on caps, flexspout, lids

Explosion proof design and corrosive products

## **WORKING PRINCIPLE**

Select production settings

- > Product
- > Container

2 Operator's manual operations before filling

3 Filling

Push on button or foot pedal

Filling accuracy

4 En