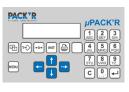

### **TECHNICAL DATA**

**Electric design:** 110 - 230V / 50 - 60 Hz

Air consumption: 10 Nm3

Machine Frame: Stainless steel

**Balance maximum capacity: Up to 30 kg** 

Interface: µPACK'R dosing indicator

**Product supply connection: 2"** 