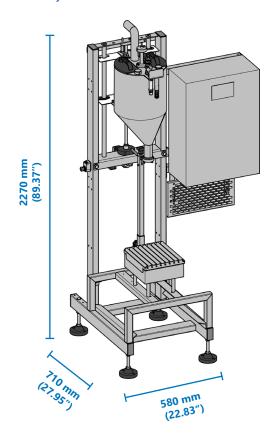

design and corrosive products

### CONTACT US

www.packr.com

#### PACK'R EUROPE

**%** +33 (0)2 41 73 29 73

#### PACK'R USA

**%** +1 770 904 6500

#### **PACK'R ASIA**

**&** +65 6752 4840

## + ADVANTAGES

- > Ergonomic and compact design
- > Full time spare parts
- > Easy operation by one person
- > Many options and additional equipment available

### **OPTIONS**

- > Capping system (semi-automatic or automatic)
- > Gravity tank
- > Conveyor systems and controls
- > Nitrogen
- > Labeller



## **WORKING PRINCIPLE**

Select production settings



- > Product
- > Container

2 Operator's manual operations before filling



3 Filling



Push on button or foot pedal



Filling accuracy



4 En

End of filling







Weight reached

Control and registration

## **DIMENSIONS**

(mm & inch)



### **TECHNICAL DATA**

**Electric design:** 110 - 230V / 50 - 60 Hz

Air consumption: 10 Nm3

Machine Frame: Stainless steel

**Balance maximum capacity: Up to 30 kg** 

Interface: µPACK'R dosing indicator

**Product supply connection: 2"** 

**Product pressure:** Up to 10 Bars

SERVICE COMMUNICATION - Mars 2023