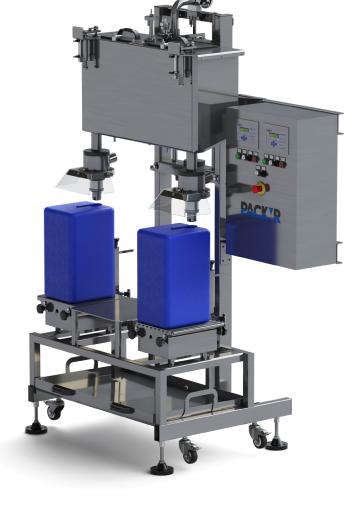

# FLEXEO - S

### **SEMI-AUTOMATIC FILLER**

**CHEMICAL INDUSTRY** 

PETROCHEMICAL INDUSTRY

AGROCHEMICAL INDUSTRY

#### **CLEAN & ACCURATE FILLING**

- > Weight-filling system
- > Minimum product give-away with very high accuracy
- > Weighing accuracy not affected by temperature variation
- > No drips
- > Fume exhaust hood

#### **FLEXIBLE EQUIPMENT**

- > Adjustable height to allow multi-format
- > User friendly, easy to use
- > Quick changeover and tool free
- > Tankless design for viscous product or gravity feed
- > Plastic design for corrosive application
- > Programmable recipes

## + ADVANTAGES

- > Ergonomic and compact design
- > Full time spare parts
- > Easy operation by one person
- > Many options and additional equipment available